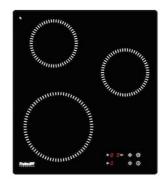

## TRIO INDUCTION

Induction Hobs

Code: I373 C00

TABLE CUISSON INDUCTION TRIO - NOIR 44X50 3 ZONES

#### **DETAILS**

| Coloring               | Black                                                      |
|------------------------|------------------------------------------------------------|
| Edge/Installation Type | Vertical edge - for flush-mount or over-mount installation |
| Material               | Ceramic glass                                              |
| Dimensions             | 440x500 mm                                                 |
| Base size              | 44cm                                                       |
| Heating element        | Three zones                                                |
| Built-in hole          | View technical data sheet                                  |
| Width                  | 44 cm                                                      |
| Total power            | 1.000 W, 1.500 W, 2.200 W, 2.800 W, 3.400 W, 5.200** W     |

| Up-left                    | Ø 145 mm-1.200 (1.600)* W                                                                                                                                                                                                                     |
|----------------------------|-----------------------------------------------------------------------------------------------------------------------------------------------------------------------------------------------------------------------------------------------|
| Down                       | Ø 240 mm-1.500 (2.000)* W                                                                                                                                                                                                                     |
| Right                      | Ø 145 mm-1.200 (1.600)* W                                                                                                                                                                                                                     |
| Power settings             | 9 power settings per zone + Powerboost                                                                                                                                                                                                        |
| Safety                     | Safety equipment                                                                                                                                                                                                                              |
| Туре                       | Induction Hob                                                                                                                                                                                                                                 |
| Type of commands           | Touch Control                                                                                                                                                                                                                                 |
| FEATURES                   |                                                                                                                                                                                                                                               |
| Powerboost                 | Booster function provides increased power to the selected plate. In particular, when the Booster is activated, the plate works for ten minutes at a very high power that allows to heat quickly large quantities of water.                    |
| Pot detector               | All induction cooker hobs detect the pot resting on them, but they also calculate the area they cover. This system allows the energy to be used even more efficiently. Moreover, the plates switch off automatically when the pot is removed. |
| End-of-cooking programming | All operations are programmed by means of the touch-control on the glass itself. Each cooking plate is capable of independent programming, and thus the possibility to set different cooking times.                                           |
| Smart fan system           | Correct ventilation is essential for the induction hob to function in the best possible way. The Foster system automatically regulates the amount of ventilation to suit the temperatures reached.                                            |