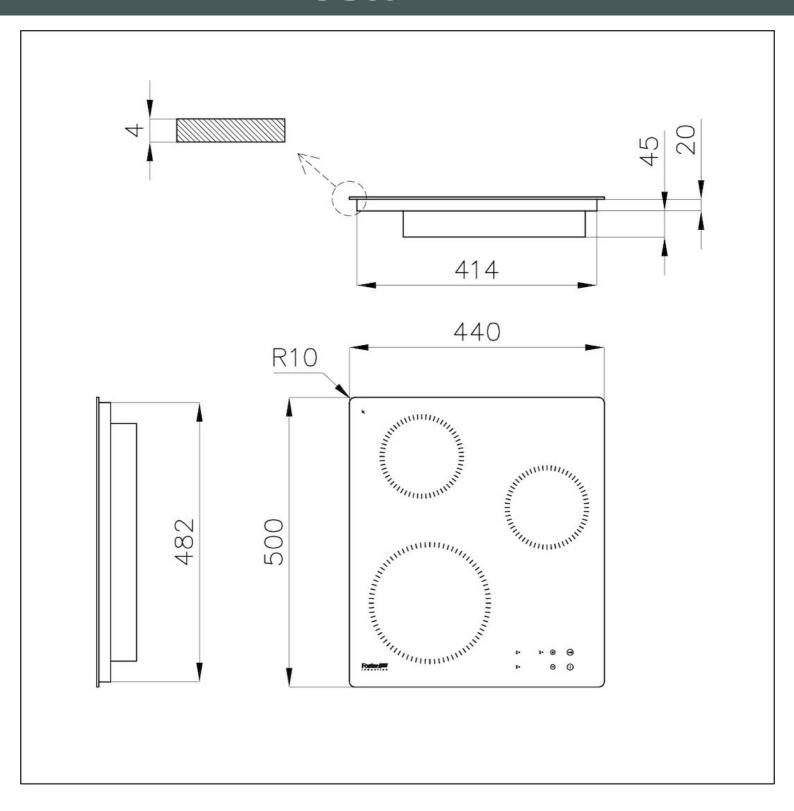

#### **DETAILS**

| Coloring               | Black                                                      |
|------------------------|------------------------------------------------------------|
| Edge/Installation Type | Vertical edge - for flush-mount or over-mount installation |
| Material               | Ceramic glass                                              |
| Dimensions             | 440x500 mm                                                 |
| Base size              | 44cm                                                       |
| Heating element        | Three zones                                                |
| Built-in hole          | View technical data sheet                                  |
| Width                  | 44 cm                                                      |
| Total power            | 1.000 W, 1.500 W, 2.200 W, 2.800 W, 3.400 W, 5.200** W     |

#### **TECHNICAL DATA**