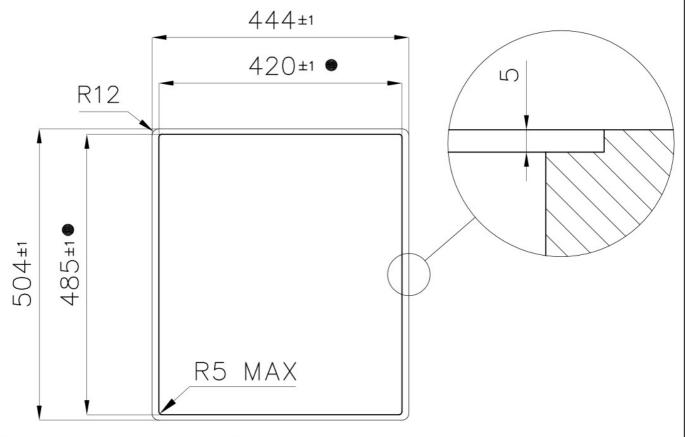

# Foster ==

Cut out size Dimensioni per foratura top

Built-in cut out for FTS - Foratura per installazione FTS